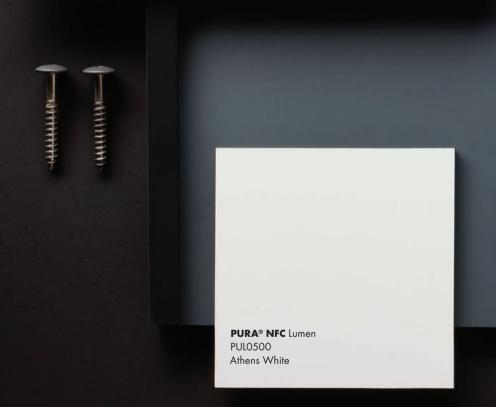

### LUMEN

NEW PUL0500 Athens White

PUL2581 New York Grey

PUL9000 Metropolis Black

Pura® NFC Lumen gently diffuses light for a modern or ethereal look. Its low reflection of light gives the façade a smooth matte appearance.

### Delivery program

|     | LUMEN | COLOR<br>CODE | COLOR<br>NAME    | CORE  |       | FINISH  |
|-----|-------|---------------|------------------|-------|-------|---------|
|     |       |               |                  | Brown | Black | Diffuse |
| NEW |       | PULO500       | Athens White     |       | •     | •       |
|     |       | PUL2581       | New York Grey    |       | •     | •       |
|     |       | PUL9000       | Metropolis Black |       | •     | •       |