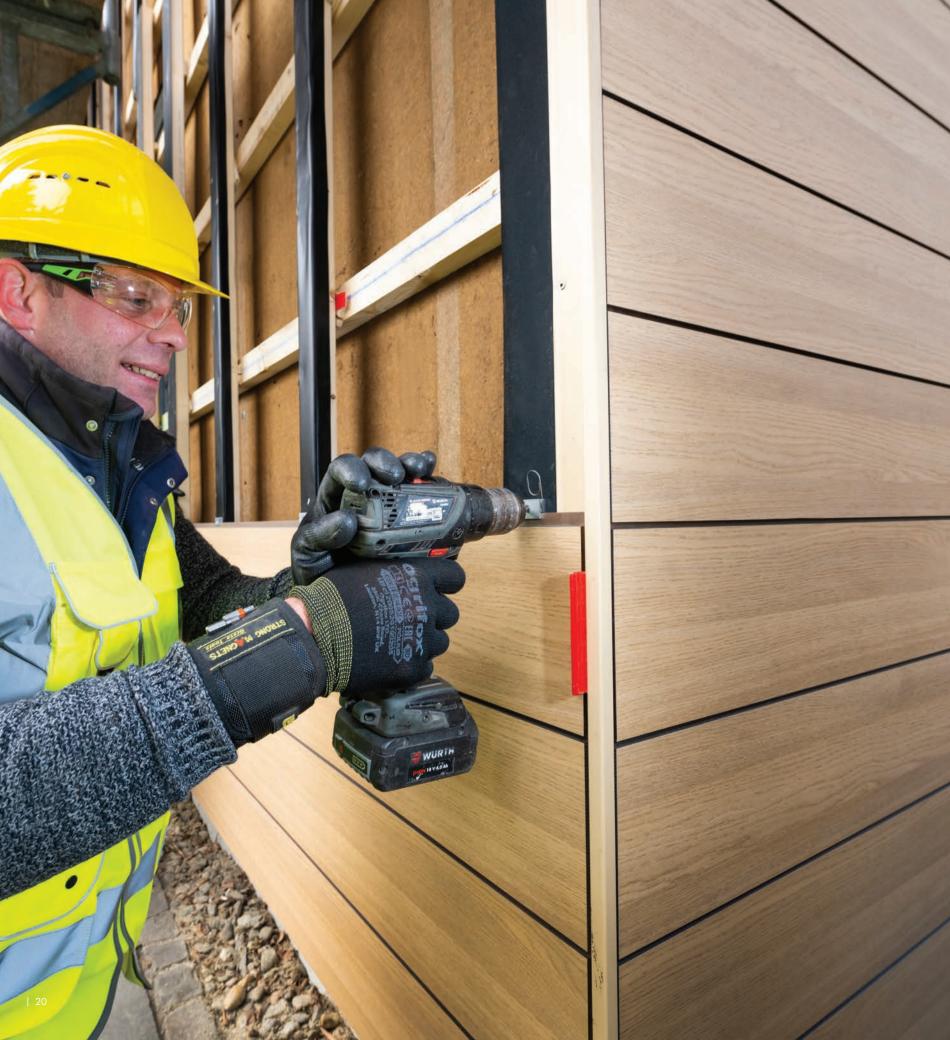

# A complete solution

Pura® NFC comes with a tailored collection of installation clips, color-matched profiles and fasteners - everything needed to create an evenly hued façade. Every detail can look exactly as it was designed. The siding comes prefinished, but if they need to be fitted for a dormer or eaves, the strength of Pura® NFC means installers can saw without splinters or shattering. Also, the edges don't need sealing the durability and hue go all the way through. Corners stay sharp and flats stay smooth.

## 

Pura® NFC is engineered to be used in a ventilated façade solution that's easily installed. The relatively low weight of the prefinished siding makes it easy to slide into place and its durability means it can handle a rough build site. The combination of durability and ventilation helps Pura® NFC withstand challenging climates.