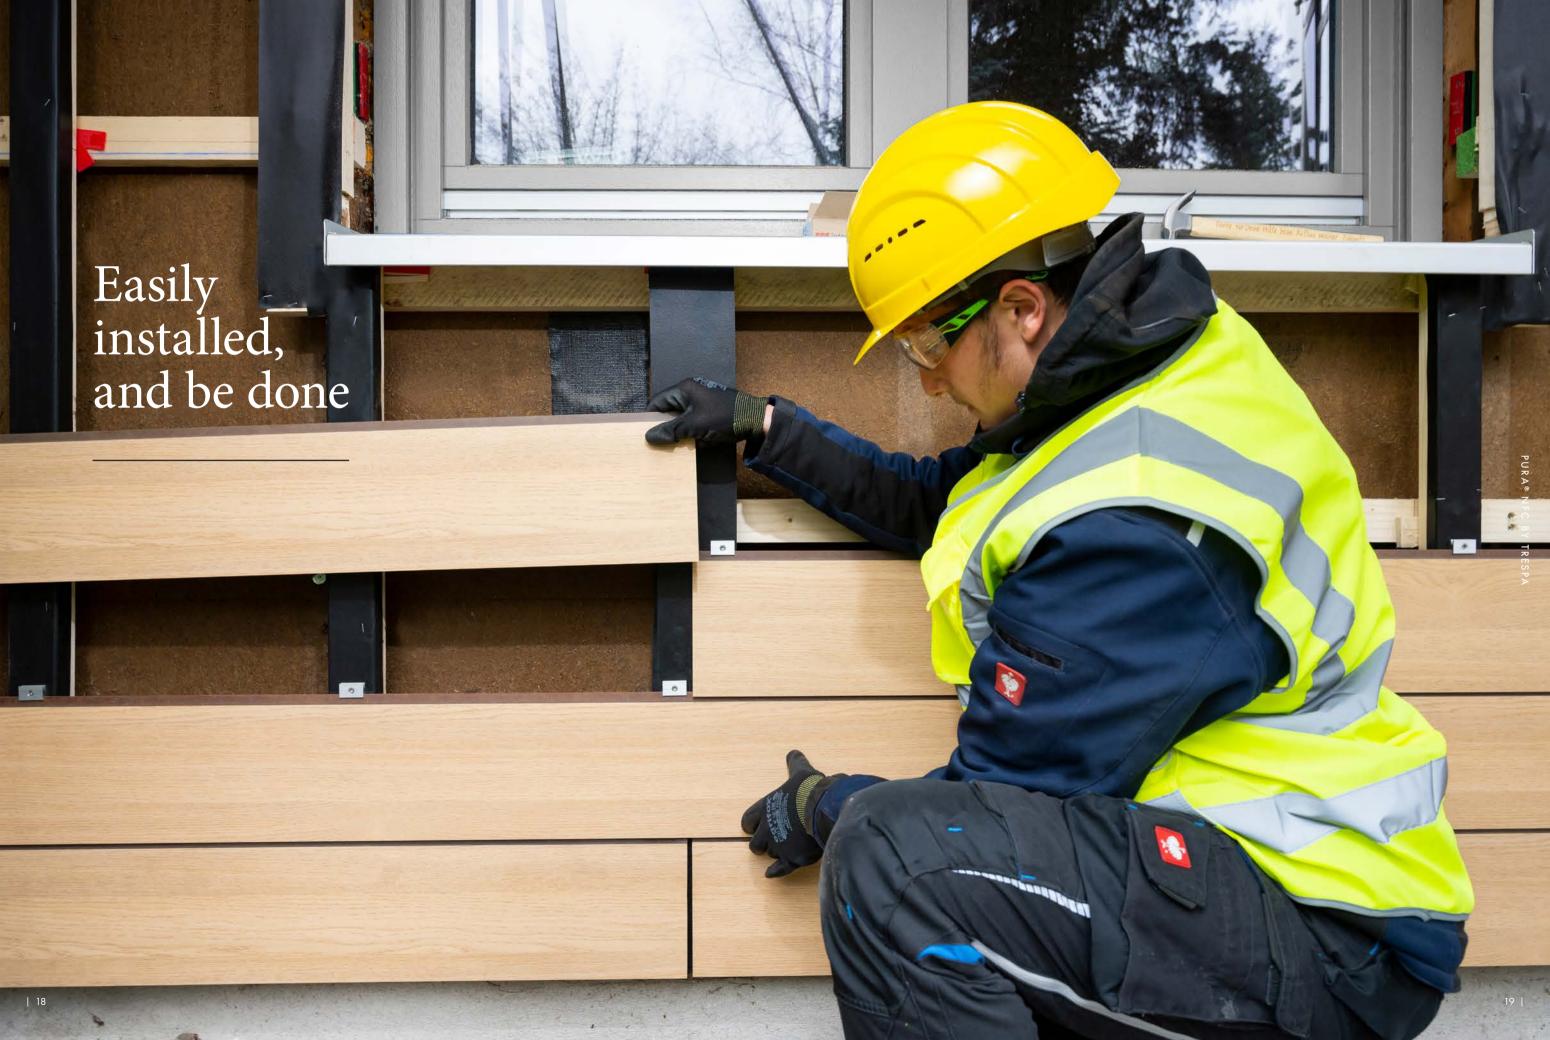

# A complete solution

Pura® NFC comes with a tailored collection of installation clips, color-matched profiles and fasteners - everything needed to create an evenly hued façade. Every detail can look exactly as it was designed. The siding comes prefinished, but if they need to be fitted for a dormer or eaves, the strength of Pura® NFC means installers can saw without splinters or shattering. Also, the edges don't need sealing the durability and hue go all the way through. Corners stay sharp and flats stay smooth.

## 

Pura® NFC is engineered to be used in a ventilated façade solution that's easily installed. The relatively low weight of the prefinished siding makes it easy to slide into place and its durability means it can handle a rough build site. The combination of durability and ventilation helps Pura® NFC withstand challenging climates.