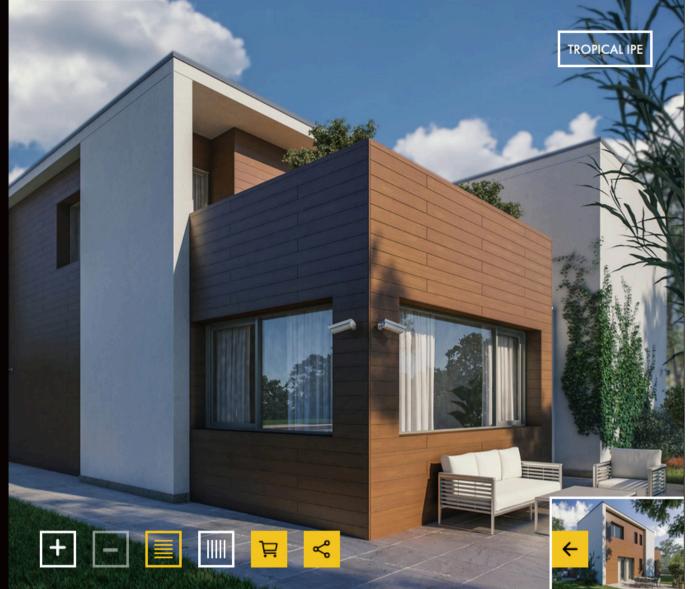

| 10

Our Visualizer is your answer to try out our wide range of colors, from modern matte Lumen finishes to Wood decors, allowing you to create an exterior that suits your style. Whether its one color or a combination of two, horizontal or vertical installation, you can adapt according to the look you want to

PU02 Classic Oak

NEW PU14 French Walnut

NEW PU31 Western Red Cedar

PU08 Romantic Walnut

PU30 Tropical Ipe

PU28 Siberian Larch

PU24 Mystic Cedar

PU17 Aged Ash