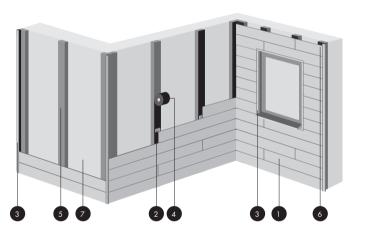

- 1. Pura® NFC siding
- 2. Pura® NFC clip
- 3. Color-matched profile
- 4. EPDM
- 5. Subframe
- 6. Color-matched fasteners
- 7. Load-bearing wall8. Ventilation airflow

The system includes an air cavity in front of the loadbearing wall, allowing an airflow that prevents heat or moisture accumulation.

This sketch is intended as a general overview only.

Scan the QR code for a video on installation. For specifics about fixing solutions, please visit our website **TRESPA.INFO**.