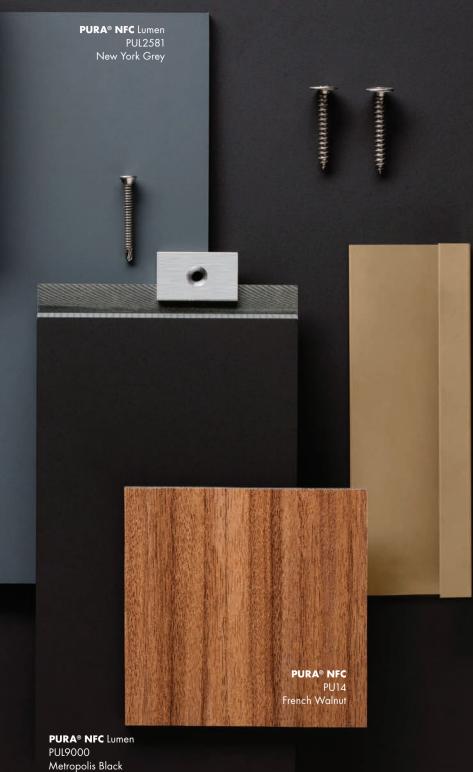

### LUMEN

NEW PUL0500 Athens White

PUL2581 New York Grey

PUL9000 Metropolis Black

Pura® NFC Lumen gently diffuses light for a modern or ethereal look. Its low reflection of light gives the façade a smooth matte appearance.

PU02 Classic Oak

NEW PU14 French Walnut

NEW PU31 Western Red Cedar

PU08 Romantic Walnut

PU30 Tropical Ipe

PU28 Siberian Larch

PU24 Mystic Cedar

PU17 Aged Ash