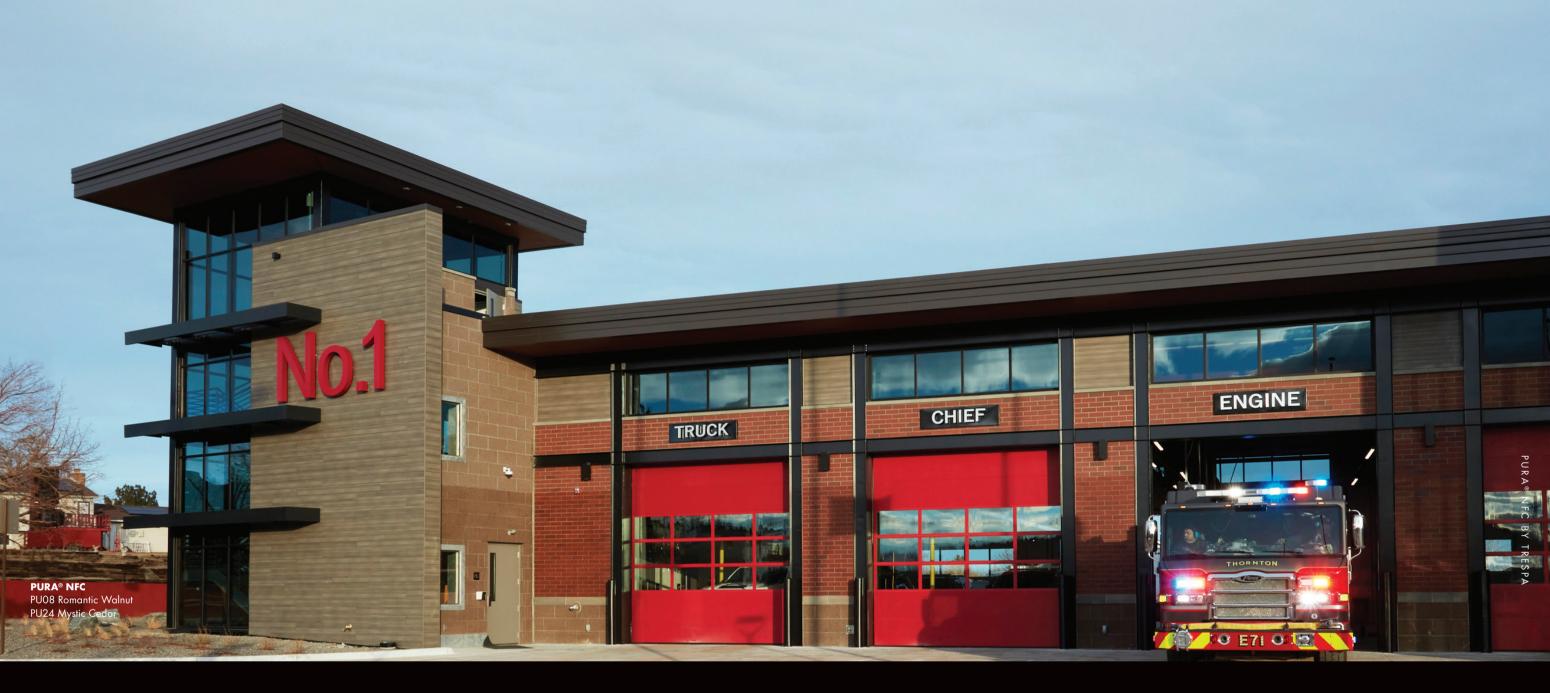

PU02 Classic Oak

NEW PU14 French Walnut

NEW PU31 Western Red Cedar

PU08 Romantic Walnut

PU30 Tropical Ipe

PU28 Siberian Larch

PU24 Mystic Cedar

PU17 Aged Ash