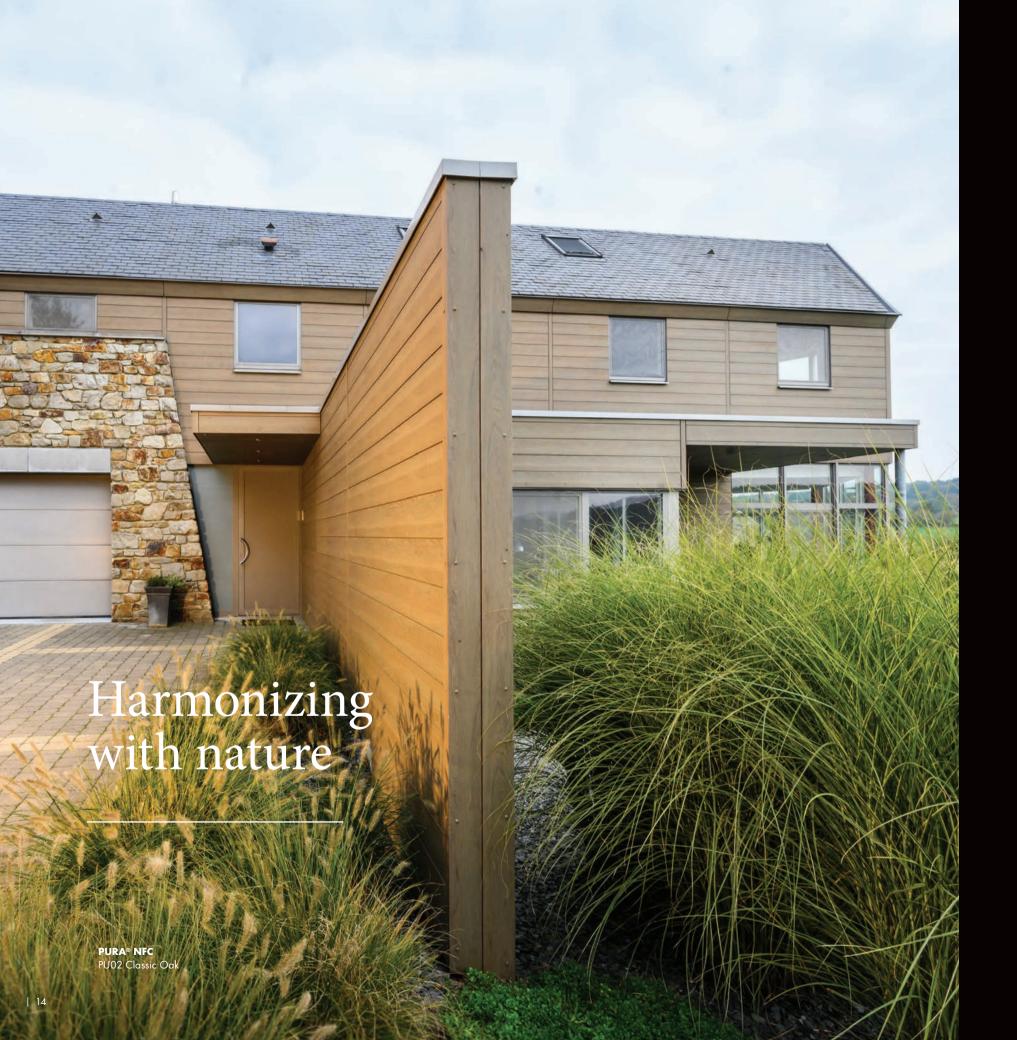

# Stunning for decades

Pura® NFC can stand out as an architectural element or harmonize with landscapes and other building materials. Its closed surface minimizes dirt build-up and makes the siding easy to clean. It keeps buildings looking good for decades.

PU02 Classic Oak

NEW PU14 French Walnut

NEW PU31 Western Red Cedar

PU08 Romantic Walnut

PU30 Tropical Ipe

PU28 Siberian Larch

PU24 Mystic Cedar

PU17 Aged Ash