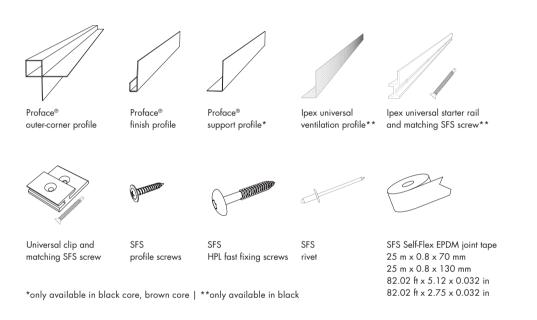

#### FASTENERS AND MATCHING ACCESSORIES

#### PROFILES, HPL SCREWS AND RIVETS ARE AVAILABLE IN THE FOLLOWING COLORS:

For specifics about fixing solutions, please visit our website **TRESPA.INFO**.