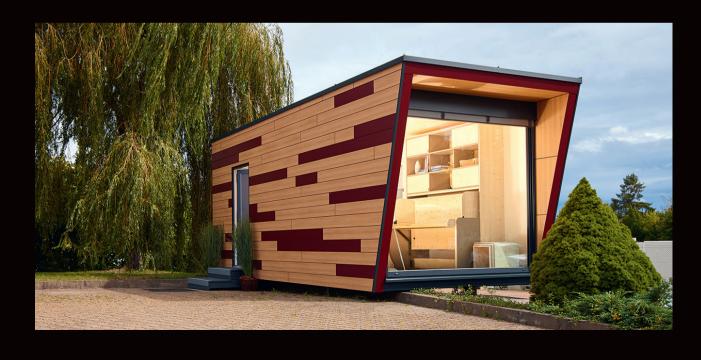

Recently, our backyards have become our sanctuaries, our party rooms and our playrooms. Vacation homes, on the other hand, have always been an escape to calm, whether surrounded solely by nature or a park with amenities and activities. Whatever use the buildings are put to, a façade built with Pura® NFC will enhance the beauty of a property.

Pura® NFC is an enduringly beautiful siding with engineered durability and a range of luxurious decors, from textured Siberian Larch to the dark velvety texture of Pura® NFC Lumen.

The beauty of Pura® NFC siding is that you can install it and be done. It stays pristine for decades, so maintenance is hassle-free. Make your vacation home or garden house a source of joy - not chores - for everyone!