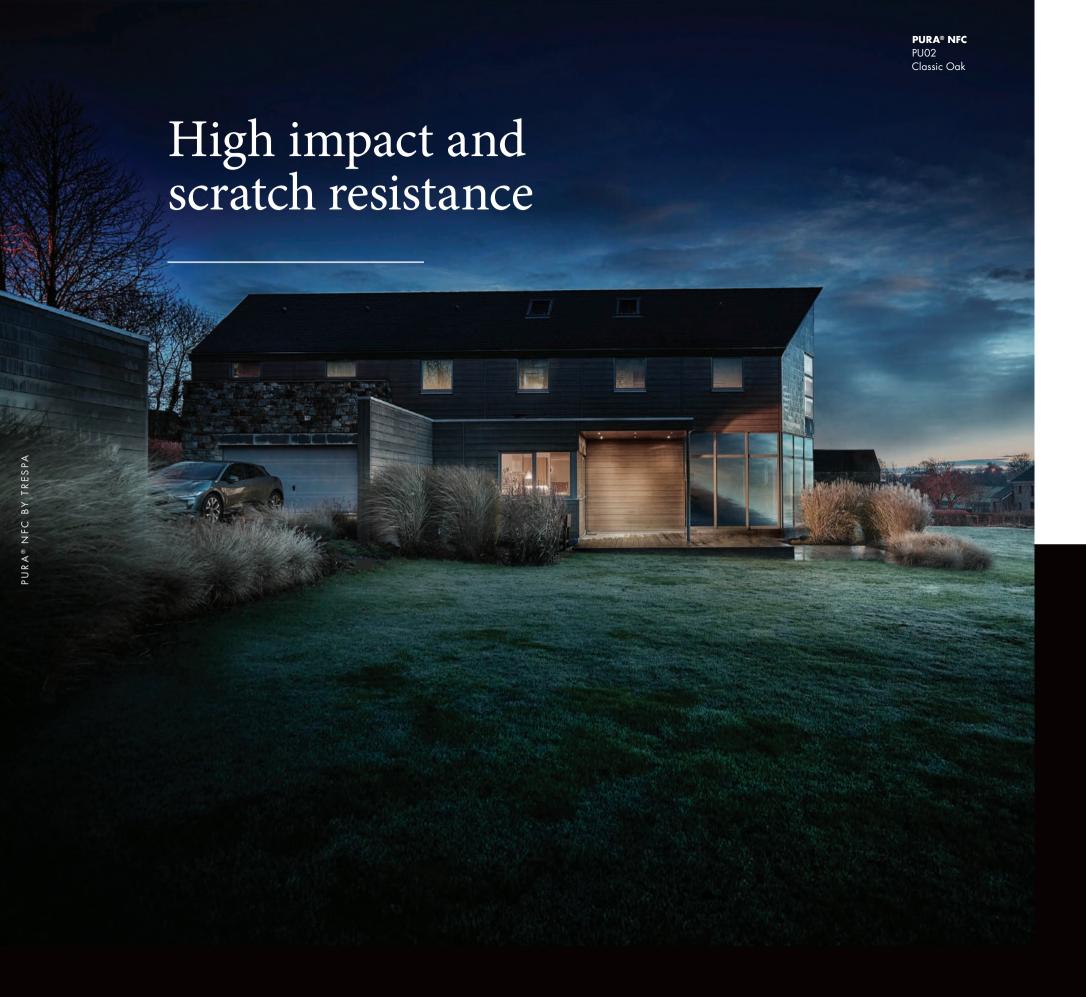

# All-season durability

The façade protects what's behind it. But what protects the façade? Pura® NFC uses next-generation Electron Beam Curing (EBC) technology to create a closed and smooth surface. The system is built for rough weather and has high impact and scratch resistance. The built-in color stability means Pura® NFC will look good for years without any replacement.

The closed surface created by Trespa's proprietary Electron Beam Curing (EBC) technology makes it hard for dirt to build up, locking it out and colors in.

Siding is intended to be outdoors, after all

Whether it's salty sea air, wind, rain, humidity or intense sunlight, Pura® NFC stands up to the weather. Each Pura® NFC sample undergoes many laboratory tests where it's exposed to damaging climate elements, then checked to confirm that it has maintained its vibrancy and polish. Imagine the beauty of a seaside home that remains richly hued without the need for constant repair. The Pura® NFC system is manufactured for long-lasting performance and beauty – an investment in the future.