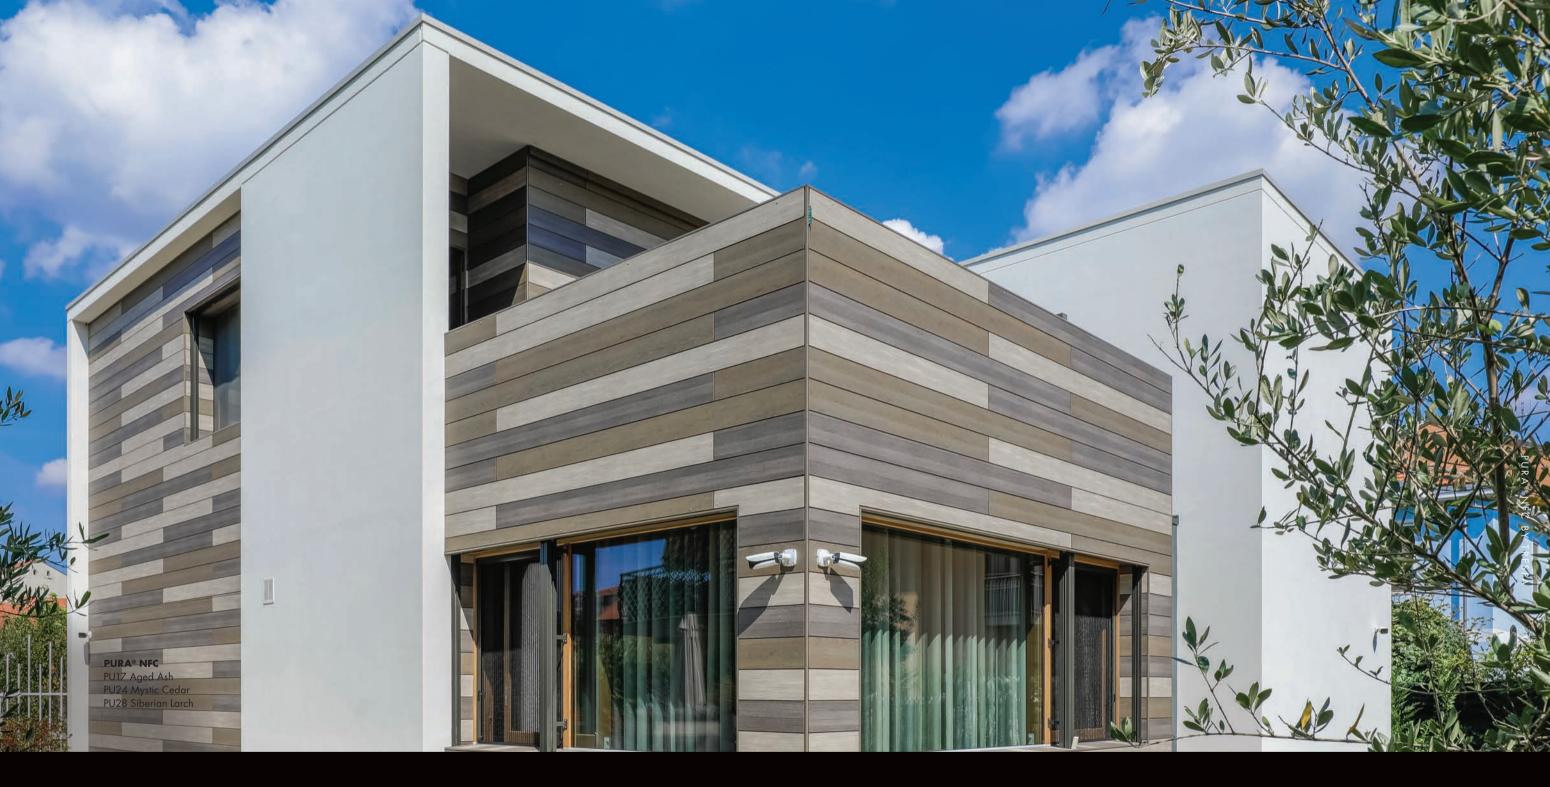

# Stunning for decades

Pura® NFC can stand out as an architectural element or harmonize with landscapes and other building materials. Its closed surface minimizes dirt build-up and makes the siding easy to clean. It keeps buildings looking good for decades.

PU02 Classic Oak

NEW PU14 French Walnut

NEW PU31 Western Red Cedar

PU08 Romantic Walnut

PU30 Tropical Ipe

PU28 Siberian Larch

PU24 Mystic Cedar

PU17 Aged Ash