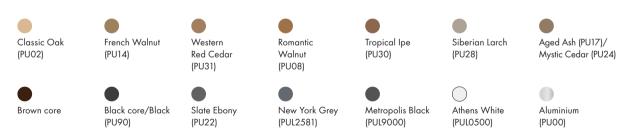

## A rich palette of colors

### LUMEN

NEW PUL0500 Athens White

PUL2581 New York Grey

PUL9000 Metropolis Black

Pura® NFC Lumen gently diffuses light for a modern or ethereal look. Its low reflection of light gives the façade a smooth matte appearance.

PU02 Classic Oak

NEW PU14 French Walnut

NEW PU31 Western Red Cedar

PU08 Romantic Walnut

PU30 Tropical Ipe

PU28 Siberian Larch

PU24 Mystic Cedar

PU17 Aged Ash

PU22 Slate Ebony