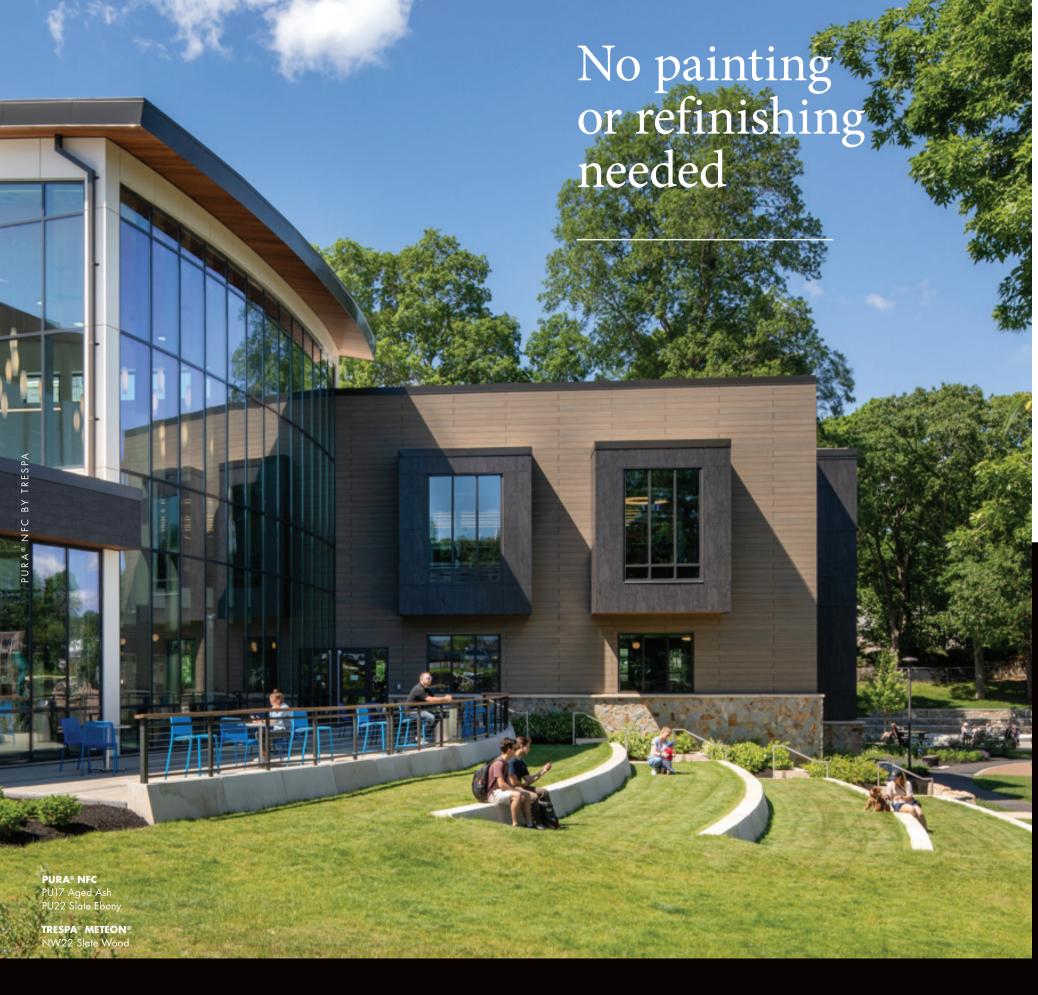

# Stunning for decades

Pura® NFC can stand out as an architectural element or harmonize with landscapes and other building materials. Its closed surface minimizes dirt build-up and makes the siding easy to clean. It keeps buildings looking good for decades.

# All-season durability

The façade protects what's behind it. But what protects the façade? Pura® NFC uses next-generation Electron Beam Curing (EBC) technology to create a closed and smooth surface. The system is built for rough weather and has high impact and scratch resistance. The built-in color stability means Pura® NFC will look good for years without any replacement.